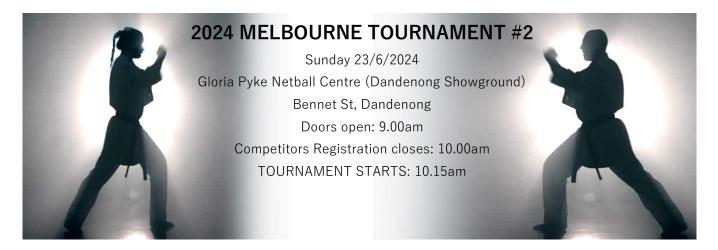

## Medallion Tournament



| Competitors                                         | Fees                                            |
|-----------------------------------------------------|-------------------------------------------------|
| First main event (minimum level of entry)           | \$35.00                                         |
| + Additional events                                 | \$10.00 per event (after the first event above) |
| + Rapidfire event                                   | \$5.00                                          |
| Late registration fee (if received after 20/6/2024) | \$15.00                                         |

Forms and fees must be received by 20/6/2024 unless arrangements made with Kancho.

Cash payments and forms must be placed in an envelope and handed to your Dojo